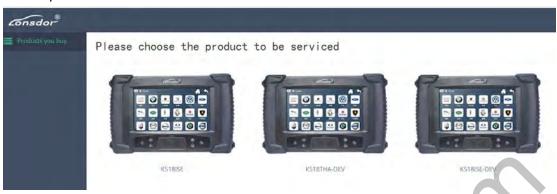

# Lonsdor product service center operation guide

(User can convert data at any time)

Website: <a href="http://u.lonsdor.com">http://u.lonsdor.com</a>

Note: This service center is now specific to the following 3 car brands: VOLVO, MASERATI,

**FERRARI** 

**Step 1:** Input user account and password to enter.

Note: The account and password must be the one when you registered our device



### Step 2:

Choose your device model



### Step 3:

Choose the car model



#### Step 4:

Choose the key type that you want to transfer data (say "Key(straight)", which refers to common keys like S40、C30、C70, etc.)



#### Step 5: Data conversion operation

- 1. Device PSN is default.
- 2. Choose the car type, like S40  $\times$  C30  $\times$  C70 ect.
- 3. Upload the right EEPROM(2) first, and then upload the left EEPROM(1) data.

### 4. Submit data.



## Step 6:

Once submit the data, the system will calculate data and refresh automatically, until the final result shows.

Note: If the data is misplaced, or the data is incorrect, the conversion will fail.



Step 7: Calculating complete, please click to download the data, and put the data in the