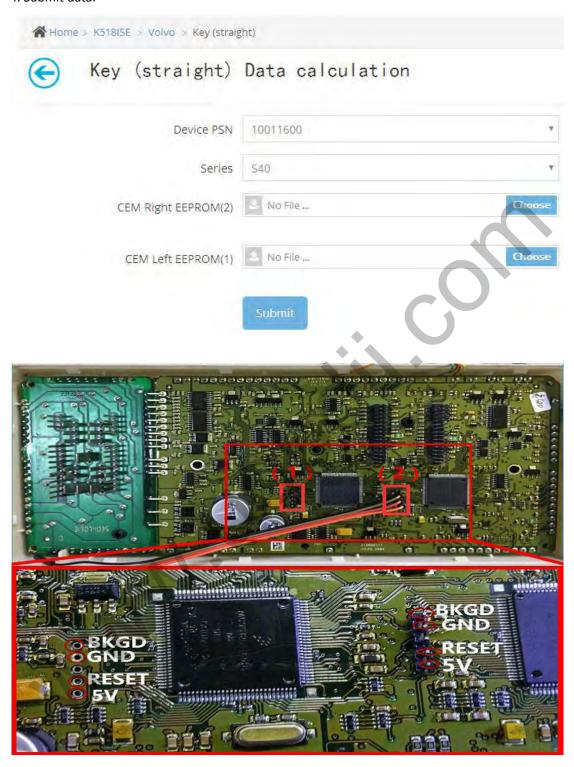

#### Step 5: Data conversion operation

- 1. Device PSN is default.
- 2. Choose the car type, like S40  $\times$  C30  $\times$  C70 ect.
- 3. Upload the right EEPROM(2) first, and then upload the left EEPROM(1) data.

### 4. Submit data.