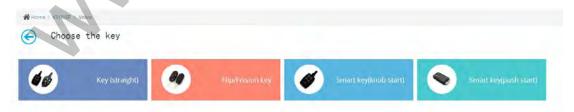

#### Step 4:

Choose the key type that you want to transfer data (say "Key(straight)", which refers to common keys like S40、C30、C70, etc.)