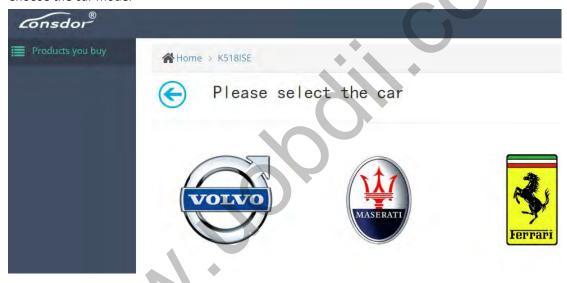

# Lonsdor product service center operation guide

(User can convert data at any time)

Website: <a href="http://u.lonsdor.com">http://u.lonsdor.com</a>

Note: This service center is now specific to the following 3 car brands: VOLVO, MASERATI,

### Step 3:

Choose the car model