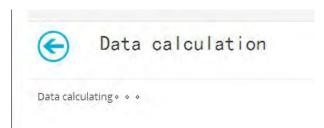

## Step 6:

Once submit the data, the system will calculate data and refresh automatically, until the final result shows.

Note: If the data is misplaced, or the data is incorrect, the conversion will fail.