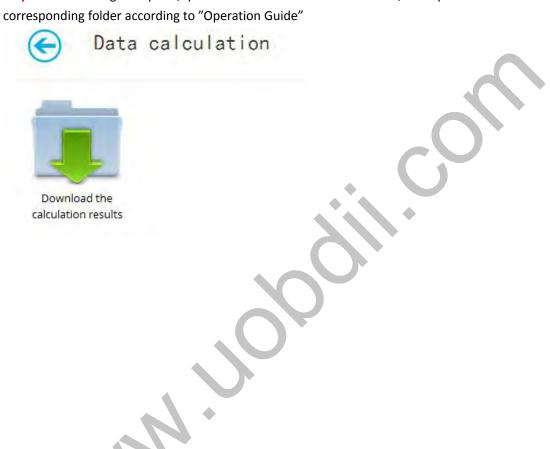

Step 7: Calculating complete, please click to download the data, and put the data in the