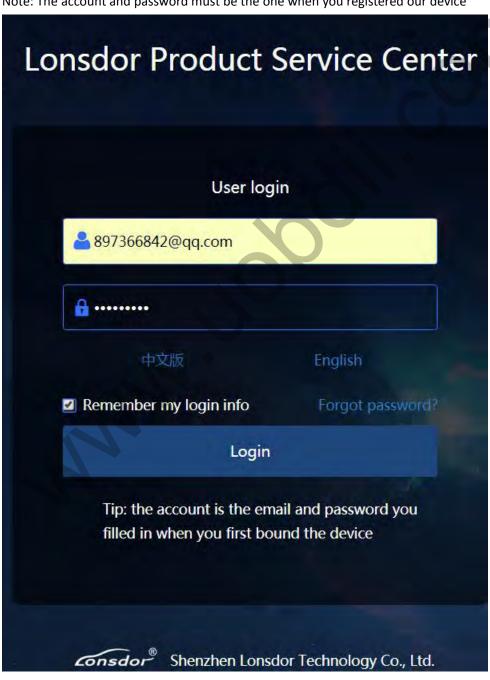

**FERRARI** 

**Step 1:** Input user account and password to enter.

Note: The account and password must be the one when you registered our device