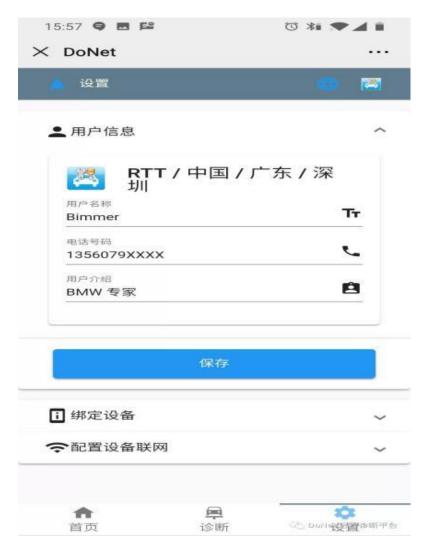

3. Follow the account. And then enter it, you will see like this:

- 4. Click "远程诊断"
- 5. You will enter the DONET.

6. You need combine your device first.

7. First time use you will need input your device serial number and click save.