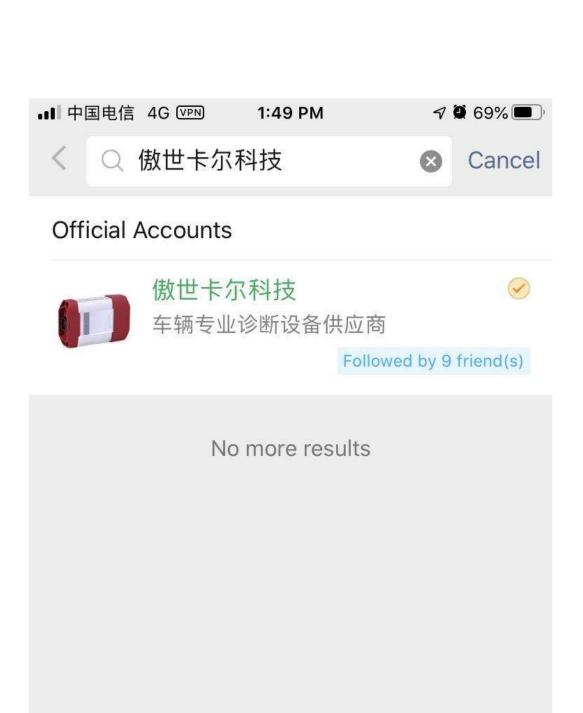

## How to use cloud diagnosis for VXDIAG VCX SE

- 1. You need to install we hat program on your smartphone and register a we chat account so you can log in.
- 2. After you log in, please select "add contact" and then search "傲世卡尔科技"。 If you can not type then paste this into your wechat and click search.