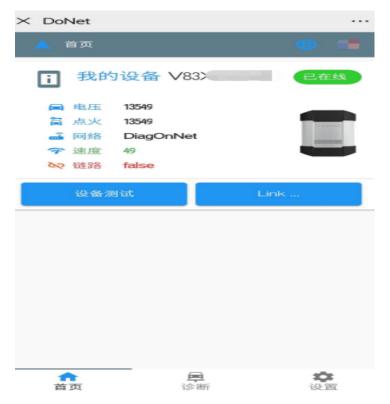

After you enter the first page, please setup your network connection first.
Please follow the instruction step by step to setup.

For example: If you are use your 4G hot spot, Turn on your mobile phone personal hotspot, name and password both are "DiagOnNet"

2. Press the Fn button on the device or reset button on the device and then enter the internet matching model. Wait about 30 seconds, if you hear the device beep once then internet matching finish.

After the device connected to the network, it will show like this: