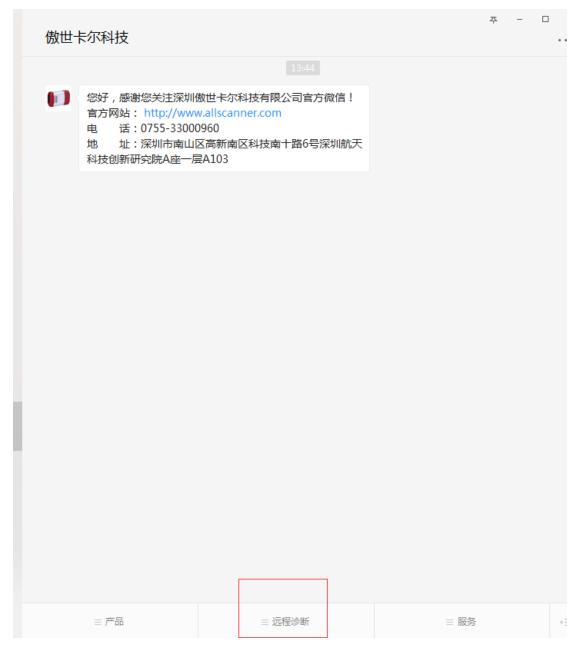

3. Follow the account. And then enter it, you will see like this:

- 4. Click "远程诊断"
- 5. You will enter the DONET.

6. You need combine your device first.

7. First time use you will need input your device serial number and click save.