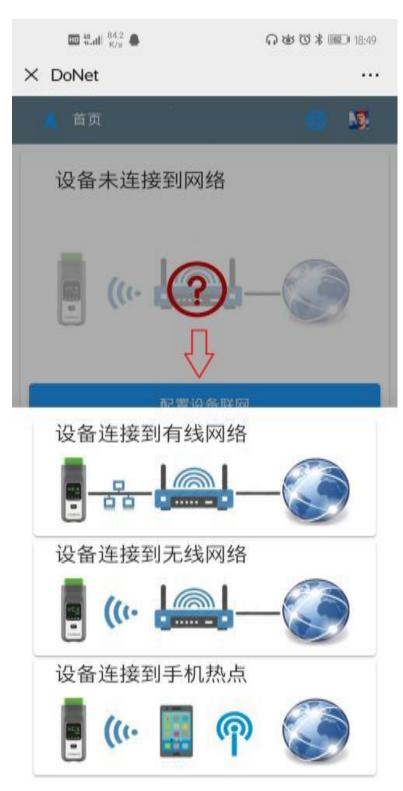

After you enter the first page, please setup your network connection first.
Please follow the instruction step by step to setup.

For example: If you are use your 4G hot spot, Turn on your mobile phone personal hotspot, name and password both are "DiagOnNet"