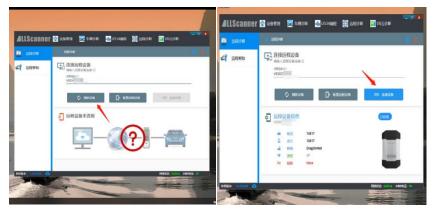

Open the VX MANAGER, and enter "could diagnosis" menu. Input the device serial number and then refresh the device, after it show device information, then click connect.

After connected it will remind you to restart vx manager, after restart, it will have device information in the vx manager, that means your device has connected to the laptop and then you can start diagnose your car.