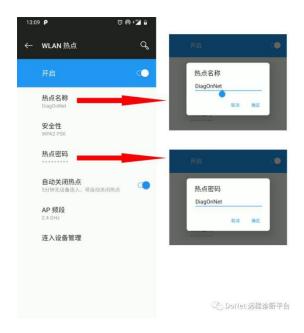

After you enter the first page, please setup your network connection first.
Please follow the instruction step by step to setup.

For example: If you are use your 4G hot spot, Turn on your mobile phone personal hotspot, name and password both are "DiagOnNet"

2. Press the Fn button on the device or reset button on the device and then enter the internet matching model. Wait about 30 seconds, if you hear the device beep once then internet matching finish.

After the device connected to the network, it will show like this: