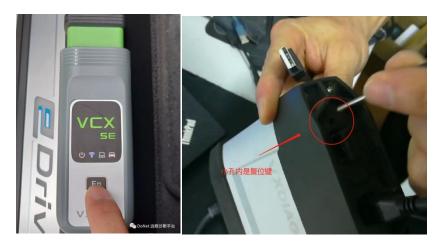

2. Press the Fn button on the device or reset button on the device and then enter the internet matching model. Wait about 30 seconds, if you hear the device beep once then internet matching finish.

After the device connected to the network, it will show like this: