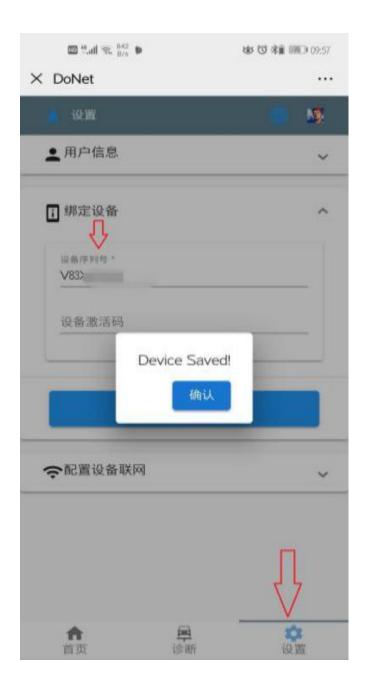

3. Follow the account. And then enter it, you will see like this:

- 4. Click "远程诊断"
- 5. You will enter the DONET.

6. You need combine your device first.

7. First time use you will need input your device serial number and click save.