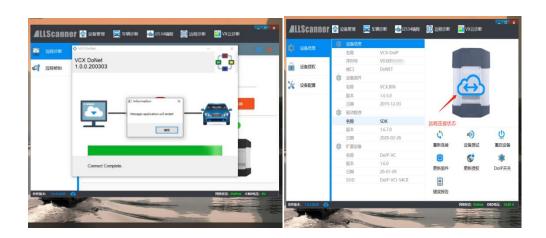

Open the VX MANAGER, and enter "could diagnosis" menu. Input the device serial number and then refresh the device, after it show device information, then click connect.

After connected it will remind you to restart vx manager, after restart, it will have device information in the vx manager, that means your device has connected to the laptop and then you can start diagnose your car.