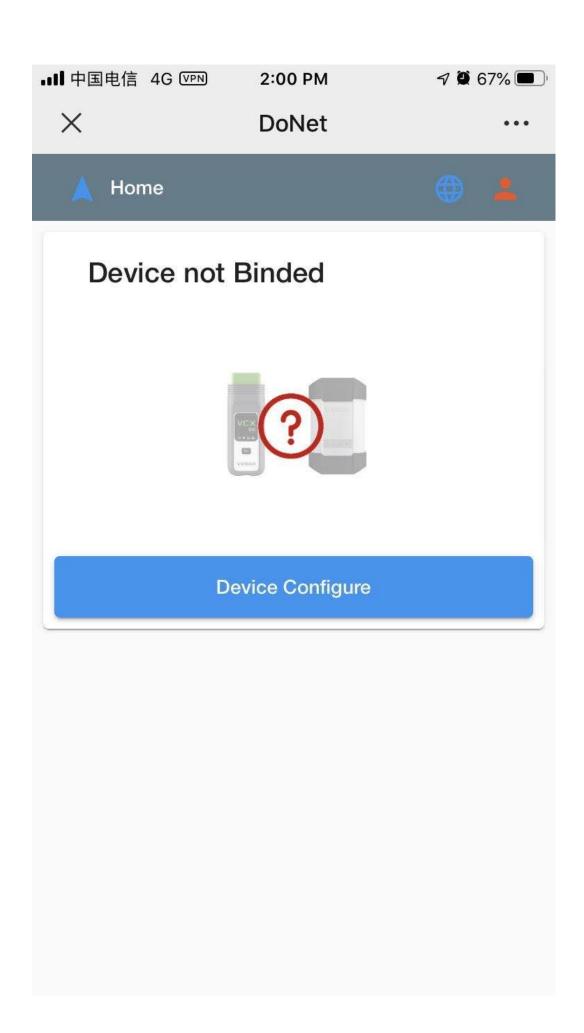

3. Follow the account. And then enter it, you will see like this:

- 4. Click "远程诊断"
- 5. You will enter the DONET.

6. You need combine your device first.

7. First time use you will need input your device serial number and click save.